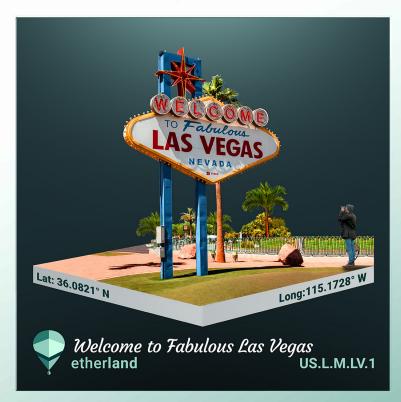

## **Welcome to Fabulous Las Vegas**

## Description

Welcoming visitors to Las Vegas ever since, the 25-foot-tall iconic sign was built and designed by Betty Willis in 1959. It is brightly illuminated by night by internal incandescent bulbs as well as white neon circles meant to represent silver dollars, in reference to Nevada's nickname: the Silver State. Though a legend says that the sign was a gift from Willis to the Las Vegas city as a public domain landmark, the owner, Young Electric Sign Company, actually leases the sign to the county.

## Metadata

Landmarks: Monuments

City: Las Vegas

• Country: United States

GPS Coordinates: 36.0821° N, 115.1728° W

Cadastral Number: US.L.M.LV.1