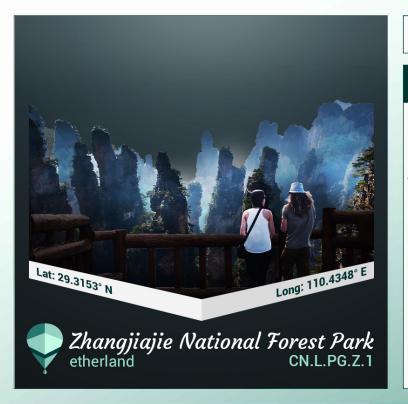

## Description

Zhangjiajie National Forest Park is located in Wulingyuan District, Zhangjiajie, Hunan Province, China. Covering 4,810 hectares, the Park offers rich natural scenery, including unique vertical rock formations arising from a dense primary forest. In December 1992, it was added to the "World Heritage Site" list, and in 2004 listed as a Global Geopark thanks to its peculiar geological features.

## Metadata

- GPS Coordinates: 29.3153° N, 110.4348° E
- City: Zhangjiajie
- Country: China
- Landmarks: Parks & Gardens
- Cadastral Number: CN.L.PG.Z.1
- Land Surface in Hectares: 4810