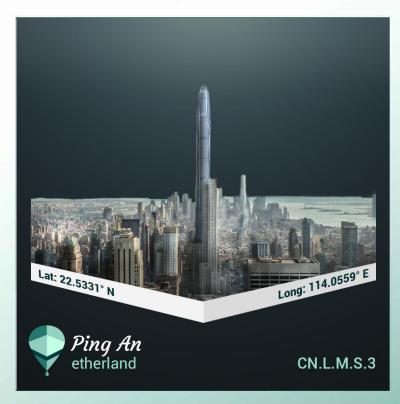

## Description

Ordered by Ping An Insurance and designed by Kohn Pedersen Fox Associates, the Ping An International Financial Center was completed in 2017. Having broken the record for the highest observation deck at 562.2 meters high, the tower tops 599 meters high. Made famous on the internet by two Russian and Ukrainian roof toppers, the 116 stories-high building features a hotel, retail and office spaces, a conference center and a high-end shopping mall.

## Metadata

City: Shenzhen

Country: China

GPS Coordinates: 22.5331° N, 114.0559° E

Landmarks: Monuments

Floor Surface in Square Meters: 385918

Number of Floors: 120

Cadastral Number: CN.L.M.S.3